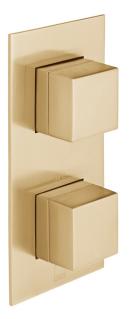

#### **DESCRIPTION:**

Tablet Notion vertical concealed 2 outlet 2 handle thermostatic shower valve with all-flow function wall mounted thermostatic cartridge V-001C-PLA diverter cartridge FL-802-33/2MX 2 x 3/4" female inlets 2 x 3/4" female outlets includes 3/4" - 1/2" adaptors supplied with mortar/tile guard min-max wall mount 75-100mm optimum installation depth 87mm minimum operating pressure 0.2 bar LP (shower) 1.0 bar MP (bath)

#### FINISH:

Brushed Gold
MINIMUM OPERATING PRESSURE:

0.2 bar LP (shower) 1.0 bar MP (bath)

FLOW RATE AT 3.0 BAR FLOW PRESSURE:

tel: 01934 744466 email: sales@vado.com www.vado.com