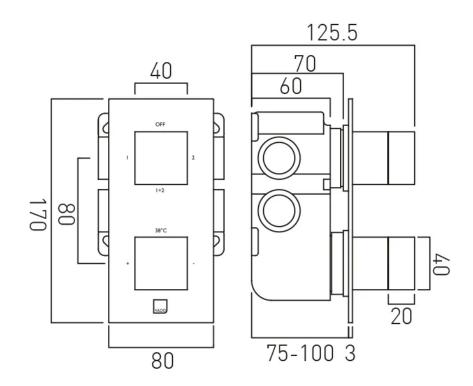

## TECHNICAL DRAWING

**COLLECTION:** NOTION **PRODUCT CODE:** IND-T148/2-NOT-BRG

tel: 01934 744466 email: sales@vado.com www.vado.com

#### **DESCRIPTION:**

Tablet Notion vertical concealed 2 outlet 2 handle thermostatic shower valve with all-flow function wall mounted thermostatic cartridge V-001C-PLA diverter cartridge FL-802-33/2MX 2 x 3/4" female inlets 2 x 3/4" female outlets includes 3/4" - 1/2" adaptors supplied with mortar/tile guard min-max wall mount 75-100mm optimum installation depth 87mm minimum operating pressure 0.2 bar LP (shower) 1.0 bar MP (bath)