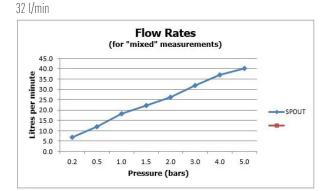

#### FINISH:

Brushed Gold
MINIMUM OPERATING PRESSURE:

0.2 bar LP (shower) 1.0 bar MP (bath)

FLOW RATE AT 3.0 BAR FLOW PRESSURE:

tel: 01934 744466 email: sales@vado.com www.vado.com