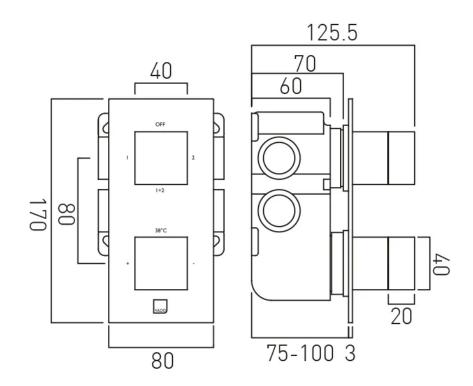

## TECHNICAL DRAWING

**COLLECTION:** NOTION **PRODUCT CODE:** IND-T148/2-NOT-BLK

tel: 01934 744466 email: sales@vado.com www.vado.com

#### **DESCRIPTION:**

Tablet Notion vertical concealed 2 outlet 2 handle thermostatic shower valve with all-flow function wall mounted thermostatic cartridge V-001C-PLA diverter cartridge FL-802-33/2MX 2 x 3/4" female inlets 2 x 3/4" female outlets includes 3/4" - 1/2" adaptors supplied with mortar/tile guard min-max wall mount 75-100mm optimum installation depth 87mm minimum operating pressure 0.2 bar LP (shower) 1.0 bar MP (bath)