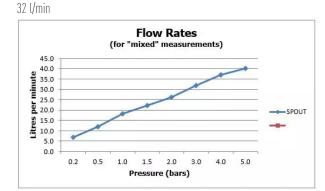

#### FINISH:

Brushed Black
MINIMUM OPERATING PRESSURE:

0.2 bar LP (shower) 1.0 bar MP (bath)

FLOW RATE AT 3.0 BAR FLOW PRESSURE:

tel: 01934 744466 email: sales@vado.com www.vado.com