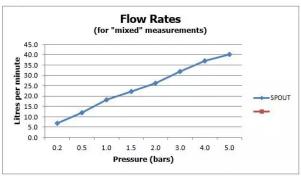

## **MINIMUM OPERATING PRESSURE:**

0.2 bar LP (shower) 1.0 bar MP (bath)

## **FLOW RATE AT 3.0 BAR FLOW PRESSURE:**

32 L/min

tel: 01934 744466 email: sales@vado.com www.vado.com

where inspiration flows

taps | showering | accessories