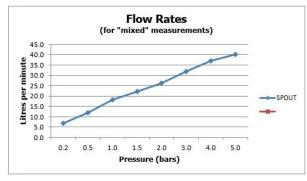

# **MINIMUM OPERATING PRESSURE:**

0.2 bar LP (shower) 1.0 bar MP (bath)

# **FLOW RATE AT 3.0 BAR FLOW PRESSURE:**

32 L/min

tel: 01934 744466 email: sales@vado.com www.vado.com