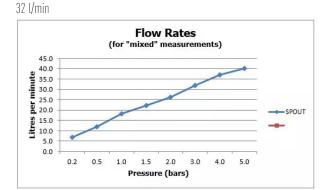

### **DESCRIPTION:**

Tablet Altitude 2 outlet 2 handle horizontal concealed thermostatic shower valve with all-flow function thermostatic cartridge V-704-34S diverter cartridge FL-802-33/2MX 2 x 3/4" female inlets 2 x 3/4" female outlets includes 3/4" - 1/2" adaptors supplied with mortar/tile guard min-max wall mount 75-100mm optimum installation depth 87mm minimum operating pressure 0.2 bar LP (shower) 1.0 bar MP (bath)

#### **FINISH:** Brushed Gold

MINIMUM OPERATING PRESSURE:

0.2 bar LP (shower) 1.0 bar MP (bath)

tel: 01934 744466 email: sales@vado.com www.vado.com