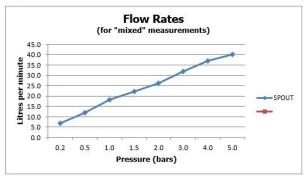

## **FLOW RATE AT 3.0 BAR FLOW PRESSURE:**

32 l/min

tel: 01934 744466 email: sales@vado.com www.vado.com

taps | showering | accessories