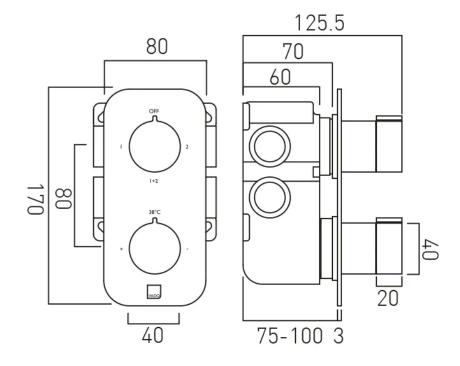

# TECHNICAL DRAWING

**COLLECTION:** ALTITUDE

PRODUCT CODE: IND-T148/2-ALT-BRN

tel: 01934 744466 email: sales@vado.com www.vado.com

## **DESCRIPTION:**

Tablet Altitude vertical concealed 2 outlet 2 handle thermostatic shower valve with all-flow function wall mounted thermostatic cartridge V-001C-PLA diverter cartridge FL-802-33/2MX 2 x 3/4" female inlets 2 x 3/4" female outlets includes 3/4" - 1/2" adaptors supplied with mortar/tile guard min-max wall mount 75-100mm optimum installation depth 87mm minimum operating pressure 0.2 bar LP (shower) / 1.0 bar MP (bath)