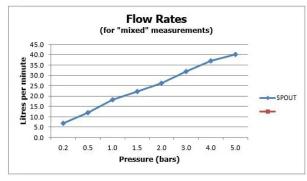

## **FLOW RATE AT 3.0 BAR FLOW PRESSURE:**

32 l/min

tel: 01934 744466 email: sales@vado.com www.vado.com