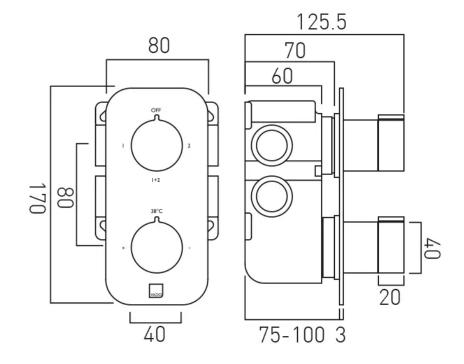

# TECHNICAL DRAWING

**COLLECTION:** ALTITUDE

PRODUCT CODE: IND-T148/2-ALT-BLK

tel: 01934 744466 email: sales@vado.com www.vado.com

### **DESCRIPTION:**

Tablet Altitude vertical concealed 2 outlet 2 handle thermostatic shower valve with all-flow function wall mounted thermostatic cartridge V-001C-PLA diverter cartridge FL-802-33/2MX 2 x 3/4" female inlets 2 x 3/4" female outlets includes 3/4" - 1/2" adaptors supplied with mortar/tile guard min-max wall mount 75-100mm optimum installation depth 87mm minimum operating pressure 0.2 bar LP (shower) / 1.0 bar MP (bath)