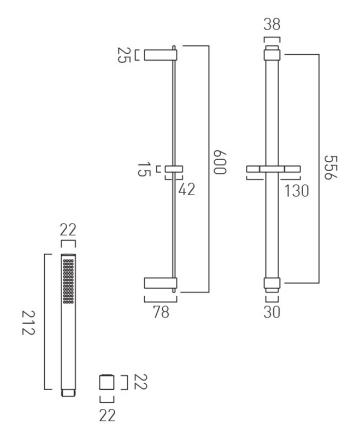

## TECHNICAL DRAWING

COLLECTION: SHOWERING SOLUTIONS PRODUCT CODE: IND-SFSRK/SQ-BRZ

tel: 01934 744466 email: sales@vado.com

www.vado.com

## SPECIFICATION SHEET

COLLECTION: SHOWERING SOLUTIONS PRODUCT CODE: IND-SFSRK/SQ-BRZ

SHOWER TYPE

Slide Rail Shower Kit

**SELF-CLEANING** 

No

SLIDE RAIL LENGTH

556mm slide rail 600mm overall rail length