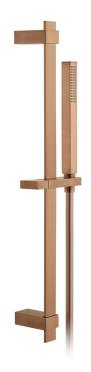

## SPECIFICATION SHEET

COLLECTION: SHOWERING SOLUTIONS PRODUCT CODE: IND-SFSRK/SQ-BRZ

SHOWER TYPE

Slide Rail Shower Kit

**SELF-CLEANING** 

No

SLIDE RAIL LENGTH

556mm slide rail 600mm overall rail length

MOUNTING

Wall Mounted

PLUMBING SYSTEM SUITABILITY

Gravity System

**COLLECTION NAME** 

**Showering Solutions** 

**FINISH** 

**Brushed Bronze** 