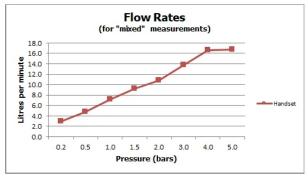

## **FLOW RATE AT 3.0 BAR FLOW PRESSURE:**

14 l/m

tel: 01934 744466 email: sales@vado.com www.vado.com

taps | showering | accessories