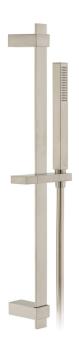

## **DESCRIPTION:**

single-function slide rail shower kit with

- single function handset
- rub-clean
- 900mm slide rail
- 150cm shower hose
- wall mounted

minimum operating pressure 1.0 bar MP

## **FINISH:**

Brushed Nickel