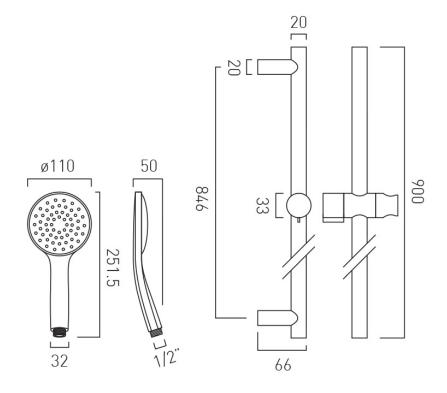

## SLIDE RAIL LENGTH

805mm slide rail with twist control 900mm overall rail length

# TECHNICAL DRAWING

COLLECTION: SHOWERING SOLUTIONS PRODUCT CODE: IND-SFSRK/RO-ATM-BRZ

tel: 01934 744466 email: sales@vado.com

www.vado.com