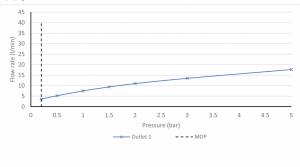

#### FLOW RATE AT 3.0 BAR FLOW PRESSURE:

13.5 l/min

tel: 01934 744466 email: sales@vado.com www.vado.com