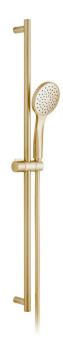

#### **DESCRIPTION:**

Atmosphere slide rail shower kit with single function air-injection handset rub-clean nozzles 805mm slide rail with twist control 900mm overall rail length with 150cm smooth hose minimum operating pressure 0.2 bar LP

#### FINISH: Brushed Gold

MINIMUM OPERATING PRESSURE: 0.2 bar LP