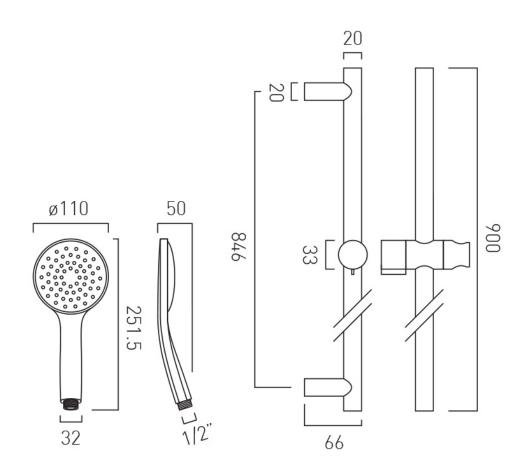

## TECHNICAL DRAWING

**COLLECTION:** ATMOSPHERE **PRODUCT CODE:** IND-SFSRK/RO-ATM-BRG

tel: 01934 744466 email: sales@vado.com www.vado.com

#### **DESCRIPTION:**

Atmosphere slide rail shower kit with single function air-injection handset rub-clean nozzles 805mm slide rail with twist control 900mm overall rail length with 150cm smooth hose minimum operating pressure 0.2 bar LP