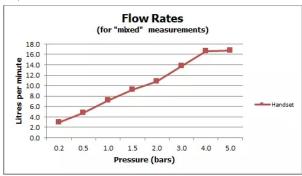

#### FLOW RATE AT 3.0 BAR FLOW PRESSURE:

14 l/m

tel: 01934 744466 email: sales@vado.com www.vado.com