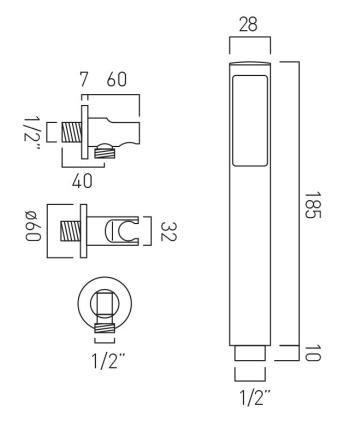

# TECHNICAL DRAWING

COLLECTION: SHOWERING SOLUTIONS PRODUCT CODE: IND-SFMKWO/RO-BRZ

tel: 01934 744466 email: sales@vado.com

www.vado.com

# **CONNECTIONS / FITTINGS**

1/2" inlet