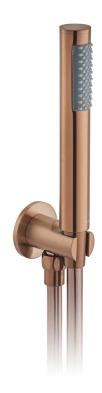

# **SPECIFICATION** SHEET

**COLLECTION: SHOWERING SOLUTIONS** PRODUCT CODE: IND-SFMKWO/RO-BRZ

# **MOUNTING**

Wall Mounted

# **CONNECTIONS / FITTINGS**

1/2" inlet

### HOSE

with 150cm hose

## WITH OUTLET / BRACKET

with Integrated Outlet and Bracket

### **FINISH**

Brushed Bronze

tel: 01934 74466

www.vado.com

email: sales@vado.com