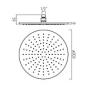

# TECHNICAL DRAWING

COLLECTION: SHOWERING SOLUTIONS PRODUCT CODE: IND-R0/30-BRZ

tel: 01934 744466 email: sales@vado.com www.vado.com

WHERE INSPIRATION FLOWS TAPS | SHOWERS | ACCESSORIES

#### SHOWER HEAD SIZE

300mm (12") diameter

tel: 01934 74466 email: sales@vado.com www.vado.com

WHERE INSPIRATION FLOWS TAPS | SHOWERS | ACCESSORIES