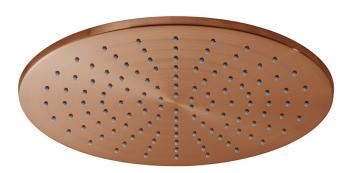

#### SHOWER TYPE

Shower Head

#### PLUMBING SYSTEM SUITABILITY

Gravity System, Combination Boiler

STYLE Round

#### SHOWER HEAD SIZE

300mm (12") diameter

tel: 01934 74466 email: sales@vado.com www.vado.com

WHERE INSPIRATION FLOWS TAPS | SHOWERS | ACCESSORIES