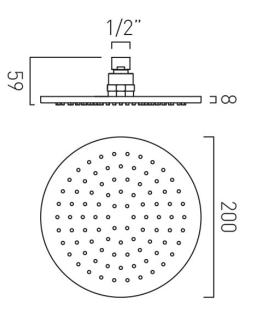

# TECHNICAL DRAWING

COLLECTION: NEBULA PRODUCT CODE: IND-RO/20-BRZ

#### PLUMBING SYSTEM SUITABILITY

Gravity System, Combination Boiler

STYLE Round

CONNECTIONS / FITTINGS 1/2" female inlet

WITH AIR-INJECTION TECHNOLOGY No

### FUNCTIONS

Single Function

RUB-CLEAN NOZZLES

SELF-CLEANING No

SHOWER HEAD SIZE 200mm (8")

COLLECTION NAME Nebula

tel: 01934 74466 email: sales@vado.com www.vado.com

WHERE INSPIRATION FLOWS TAPS | SHOWERS | ACCESSORIES