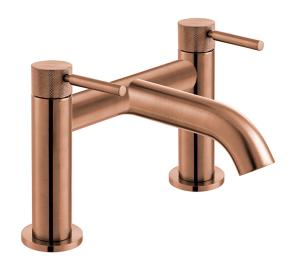

# SPECIFICATION SHEET

COLLECTION: KNURLED ACCENTS PRODUCT CODE: IND-ORI237-BRZK

### **TAP TYPE**

Bath Filler

### **HANDLES**

2 Handle

# STYLE

Round, Knurled

## **MOUNTING**

Deck Mounted

tel: 01934 74466 email: sales@vado.com

www.vado.com