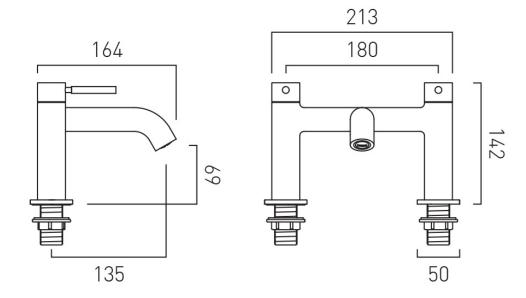

# TECHNICAL DRAWING

COLLECTION: KNURLED ACCENTS PRODUCT CODE: IND-ORI237-BRZK

tel: 01934 744466 email: sales@vado.com

www.vado.com

### DECK HOLE DRILL DIAMETER

2 x 28-30mm

### **CONNECTIONS / FITTINGS**

2 x 3/4" 48mm fitted tails