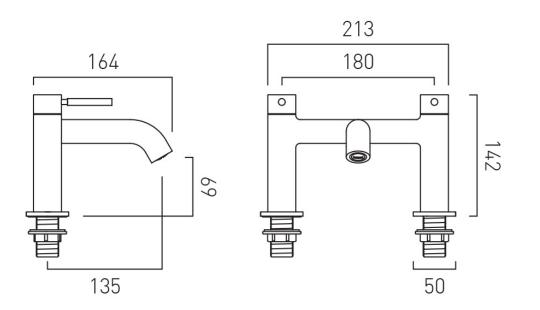

# TECHNICAL DRAWING

## COLLECTION: KNURLED ACCENTS PRODUCT CODE: IND-ORI237-BRGK

WHERE INSPIRATION FLOWS TAPS | SHOWERS | ACCESSORIES

#### DECK HOLE DRILL DIAMETER

2 x 28-30mm

STYLE

Knurled

HOLES 2 Hole

MOUNTING

Deck Mounted