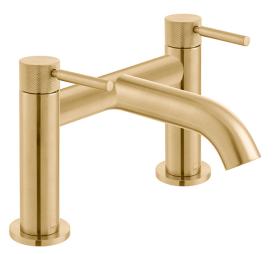

## COLLECTION: KNURLED ACCENTS PRODUCT CODE: IND-ORI237-BRGK

#### TAP TYPE

Bath Filler

WITH WATER FLOW STRAIGHTENER No

**CONNECTIONS / FITTINGS** 

2 x 3/4″ 48mm fitted tails

SPARE PARTS

cold ceramic cartridge C-302-RTC hot ceramic cartridge C-302-LTC

#### DECK HOLE DRILL DIAMETER

2 x 28-30mm

STYLE

Knurled

HOLES 2 Hole

MOUNTING

Deck Mounted

### COLLECTION NAME

Knurled Accents

FINISH

Brushed Gold

MINIMUM OPERATING PRESSURE

0.2 Bar LP

GUARANTEE

15 Year Guarantee