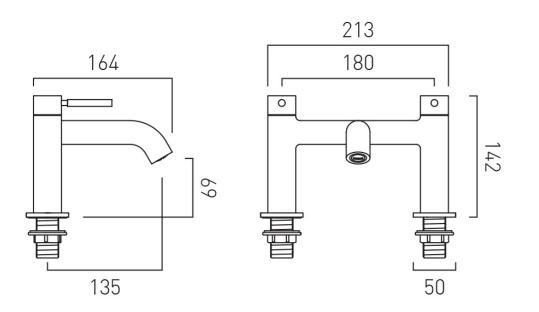

# TECHNICAL DRAWING

# COLLECTION: KNURLED ACCENTS PRODUCT CODE: IND-ORI237-BLKK

WHERE INSPIRATION FLOWS TAPS | SHOWERS | ACCESSORIES

### DECK HOLE DRILL DIAMETER

2 x 28-30mm