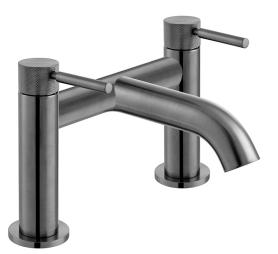

# COLLECTION: KNURLED ACCENTS PRODUCT CODE: IND-ORI237-BLKK

#### TAP TYPE

Bath Filler

WITH WATER FLOW STRAIGHTENER No

**CONNECTIONS / FITTINGS** 

2 x 3/4″ 48mm fitted tails

## STYLE

Knurled

HOLES 2 Hole

MOUNTING

Deck Mounted

## WHERE INSPIRATION FLOWS TAPS | SHOWERS | ACCESSORIES