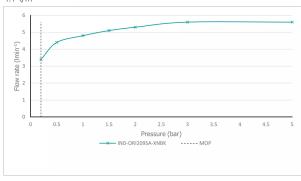

## FLOW REGULATOR:

5l/min fitted as standard

## **MINIMUM OPERATING PRESSURE:**

0.2 bar LP

### **FLOW RATE AT 3.0 BAR FLOW PRESSURE:**

4.9 l/m

tel: 01934 744466 email: sales@vado.com www.vado.com

where inspiration flows

taps | showering | accessories