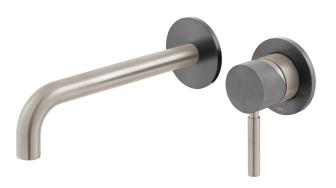

## SPECIFICATION SHEET

COLLECTION: KNURLED X FUSION
PRODUCT CODE: IND-ORI209SA-XNBK

### **DESCRIPTION:**

Knurled X Fusion slimline 2 hole basin mixer single lever, wall mounted with water flow aerator ceramic cartridge CAR-K35B 2 x 1/2" inlets min-max wall mount 55-72mm tile-to mortar guard included wall mount drill hole diameters: spout 40-48mm handle 45-48mm minimum operating pressure 0.2 bar LP

## FINISH:

Brushed Nickel X Black