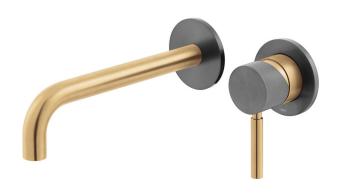

# SPECIFICATION SHEET

**COLLECTION:** KNURLED X FUSION **PRODUCT CODE:** IND-ORI209SA-XGBK

#### **DESCRIPTION:**

Knurled X Fusion slimline 2 hole basin mixer single lever, wall mounted with water flow aerator ceramic cartridge CAR-K35B 2 x 1/2" inlets min-max wall mount 55-72mm tile-to mortar guard included wall mount drill hole diameters: spout 40-48mm handle 45-48mm minimum operating pressure 0.2 bar LP

#### FINISH:

Brushed Gold X Black FLOW REGULATOR:

51/min fitted as standard