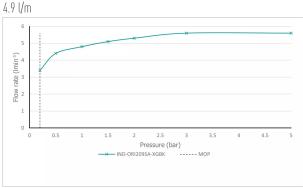

#### FINISH:

Brushed Gold X Black FLOW REGULATOR:

51/min fitted as standard

## MINIMUM OPERATING PRESSURE: 0.2 bar LP

#### FLOW RATE AT 3.0 BAR FLOW PRESSURE:

tel: 01934 744466 email: sales@vado.com www.vado.com