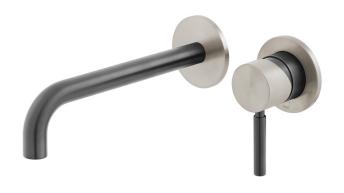

#### **DESCRIPTION:**

Knurled X Fusion slimline 2 hole basin mixer single lever, wall mounted with water flow aerator ceramic cartridge CAR-K35B 2 x 1/2" inlets min-max wall mount 55-72mm tile-to mortar guard included wall mount drill hole diameters: spout 40-48mm handle 45-48mm minimum operating pressure 0.2 bar LP

### FINISH:

Brushed Black X Nickel MINIMUM OPERATING PRESSURE: 0.2 bar LP