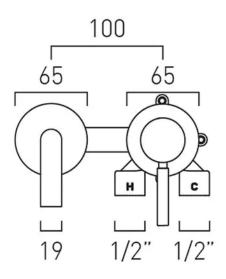

#### **DESCRIPTION:**

Knurled X Fusion slimline 2 hole basin mixer single lever, wall mounted with water flow aerator ceramic cartridge CAR-K35B 2 x 1/2" inlets min-max wall mount 55-72mm tile-to mortar guard included wall mount drill hole diameters: spout 40-48mm handle 45-48mm minimum operating pressure 0.2 bar LP

# TECHNICAL DRAWING

**COLLECTION:** KNURLED X FUSION **PRODUCT CODE:** IND-ORI209SA-XBNK

tel: 01934 744466 email: sales@vado.com www.vado.com