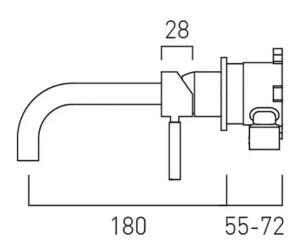

#### **DESCRIPTION:**

Knurled X Fusion slimline 2 hole basin mixer single lever, wall mounted with water flow aerator ceramic cartridge CAR-K35B 2 x 1/2" inlets min-max wall mount 55-72mm tile-to mortar guard included wall mount drill hole diameters: spout 40-48mm handle 45-48mm minimum operating pressure 0.2 bar LP

# TECHNICAL DRAWING

**COLLECTION:** KNURLED X FUSION **PRODUCT CODE:** IND-ORI209SA-XBNK

tel: 01934 744466 email: sales@vado.com www.vado.com