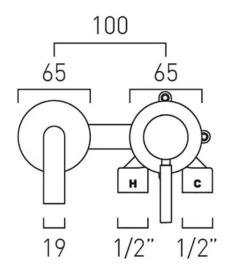

## **DESCRIPTION:**

Knurled X Fusion slimline 2 hole basin mixer single lever, wall mounted with water flow aerator ceramic cartridge CAR-K35B 2 x 1/2" inlets min-max wall mount 55-72mm tile-to mortar guard included wall mount drill hole diameters: spout 40-48mm handle 45-48mm minimum operating pressure 0.2 bar LP

# TECHNICAL DRAWING

**COLLECTION:** KNURLED X FUSION **PRODUCT CODE:** IND-ORI209SA-XBGK

tel: 01934 744466 email: sales@vado.com www.vado.com