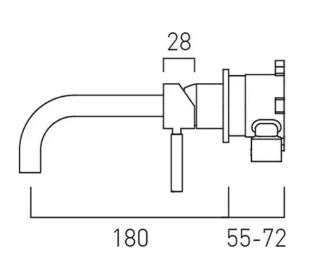

## **DESCRIPTION:**

Knurled X Fusion slimline 2 hole basin mixer single lever, wall mounted with water flow aerator ceramic cartridge CAR-K35B 2 x 1/2" inlets min-max wall mount 55-72mm tile-to mortar guard included wall mount drill hole diameters: spout 40-48mm handle 45-48mm minimum operating pressure 0.2 bar LP

# TECHNICAL DRAWING

**COLLECTION:** KNURLED X FUSION **PRODUCT CODE:** IND-ORI209SA-XBGK

tel: 01934 744466 email: sales@vado.com www.vado.com