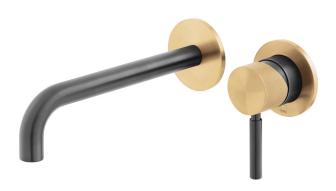

## **DESCRIPTION:**

Knurled X Fusion slimline 2 hole basin mixer single lever, wall mounted with water flow aerator ceramic cartridge CAR-K35B 2 x 1/2" inlets min-max wall mount 55-72mm tile-to mortar guard included wall mount drill hole diameters: spout 40-48mm handle 45-48mm minimum operating pressure 0.2 bar LP

## FINISH:

Brushed Black X Gold