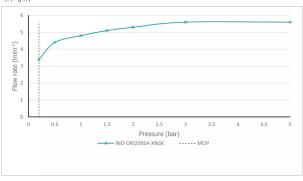

## **MINIMUM OPERATING PRESSURE:**

0.2 bar LP

#### **FLOW RATE AT 3.0 BAR FLOW PRESSURE:**

4.9 l/m

tel: 01934 744466 email: sales@vado.com www.vado.com

where inspiration flows

taps | showering | accessories