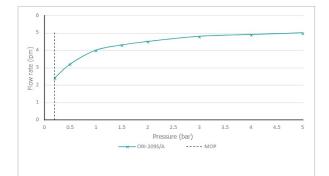

#### RECOMMENDED FLOW REGULATOR

5 l/m flow regulator fitted as standard

### MINIMUM OPERATING PRESSURE 0.2 Bar LP

GUARANTEE 15 Year Guarantee

HANDLES Single Lever

MIN-MAX WALL MOUNT 55-72mm