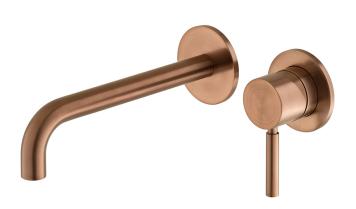

#### TAP TYPE Basin Mixer

Dasini likei

COLLECTION NAME

Origins FINISH

Brushed Bronze

### MINIMUM OPERATING PRESSURE 0.2 Bar LP

GUARANTEE 15 Year Guarantee

HANDLES Single Lever

MIN-MAX WALL MOUNT 55-72mm