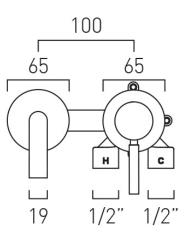

### COLLECTION: ORIGINS PRODUCT CODE: IND-ORI209SA-BRZ

| WITH WATER FLOW STRAIGHTENER                                          | STYLE                                         |
|-----------------------------------------------------------------------|-----------------------------------------------|
| No                                                                    | Round                                         |
| WITH WATER FLOW AERATOR                                               | HOLES                                         |
| Yes                                                                   | 2 Hole                                        |
| CONNECTIONS / FITTINGS                                                | MOUNTING                                      |
| 2 x 1/2" inlets                                                       | Wall Mounted                                  |
| SPARE PARTS ceramic cartridge CAR-K35B, tile-to mortar guard included | PLUMBING SYSTEM SUITABILITY<br>Gravity System |
| WALL HOLE DRILL DIAMETER                                              |                                               |

spout 40-48mm, handle 45-48mm

tel: 01934 744466 email: sales@vado.com www.vado.com

# TECHNICAL DRAWING

COLLECTION: ORIGINS PRODUCT CODE: IND-ORI209SA-BRZ

tel: 01934 744466 email: sales@vado.com www.vado.com

WHERE INSPIRATION FLOWS TAPS | SHOWERS | ACCESSORIES