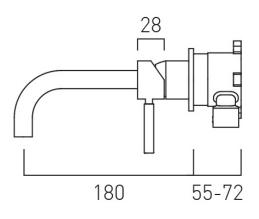

### MINIMUM OPERATING PRESSURE 0.2 Bar LP

GUARANTEE 15 Year Guarantee

HANDLES Single Lever

MIN-MAX WALL MOUNT 55-72mm

# TECHNICAL DRAWING

COLLECTION: ORIGINS PRODUCT CODE: IND-ORI209SA-BRZ

tel: 01934 744466 email: sales@vado.com www.vado.com

WHERE INSPIRATION FLOWS TAPS | SHOWERS | ACCESSORIES