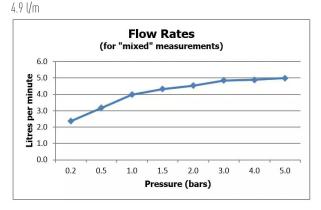

### FLOW REGULATOR:

5 l/m flow regulator fitted as standard MINIMUM OPERATING PRESSURE:

0.2 bar LP

### FLOW RATE AT 3.0 BAR FLOW PRESSURE:

tel: 01934 744466 email: sales@vado.com www.vado.com