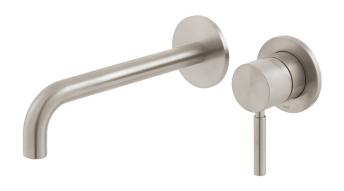

#### **DESCRIPTION:**

knurled Accents slimline 2 hole basin mixer single lever, wall mounted with water fl ow aerator ceramic cartridge CAR-K35B 2 x 1/2" inlets min-max wall mount 55-72mm tile-to mortar guard included wall mount drill hole diameters: spout 40-48mm handle 45-48mm minimum operating pressure 0.2 bar LP FINISH: Brushed Nickel