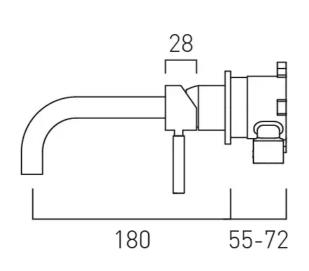

### **DESCRIPTION:**

knurled Accents slimline 2 hole basin mixer single lever, wall mounted with water fl ow aerator ceramic cartridge CAR-K35B 2 x 1/2" inlets min-max wall mount 55-72mm tile-to mortar guard included wall mount drill hole diameters: spout 40-48mm handle 45-48mm minimum operating pressure 0.2 bar LP

# TECHNICAL DRAWING

COLLECTION: KNURLED ACCENTS
PRODUCT CODE: IND-ORI209SA-BRGK

tel: 01934 744466 email: sales@vado.com www.vado.com