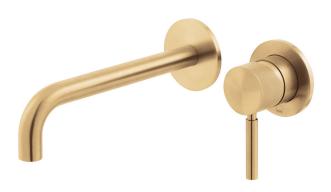

### **DESCRIPTION:**

knurled Accents slimline 2 hole basin mixer single lever, wall mounted with water fl ow aerator ceramic cartridge CAR-K35B 2 x 1/2" inlets min-max wall mount 55-72mm tile-to mortar guard included wall mount drill hole diameters: spout 40-48mm handle 45-48mm minimum operating pressure 0.2 bar LP

### **FINISH:**

Brushed Gold