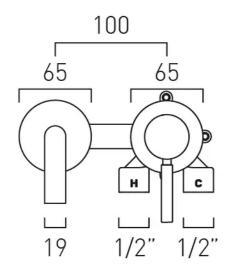

### **DESCRIPTION:**

knurled Accents slimline 2 hole basin mixer single lever, wall mounted with water fl ow aerator ceramic cartridge CAR-K35B 2 x 1/2" inlets min-max wall mount 55-72mm tile-to mortar guard included wall mount drill hole diameters: spout 40-48mm handle 45-48mm minimum operating pressure 0.2 bar LP

# TECHNICAL DRAWING

COLLECTION: KNURLED ACCENTS
PRODUCT CODE: IND-ORI209SA-BRGK

tel: 01934 744466 email: sales@vado.com www.vado.com