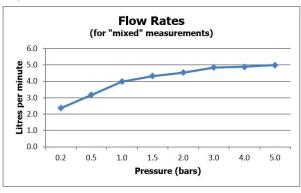

# FLOW REGULATOR:

5 l/m flow regulator fitted as standard

### **FLOW RATE AT 3.0 BAR FLOW PRESSURE:**

4.9 l/m

tel: 01934 744466 email: sales@vado.com www.vado.com

where inspiration flows

taps | showering | accessories