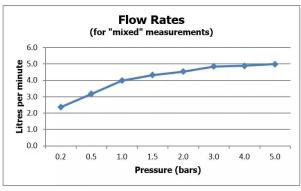

# FLOW REGULATOR:

51/min fitted as standard

## **FLOW RATE AT 3.0 BAR FLOW PRESSURE:**

4.9 l/m

tel: 01934 744466 email: sales@vado.com www.vado.com

where inspiration flows

taps | showering | accessories