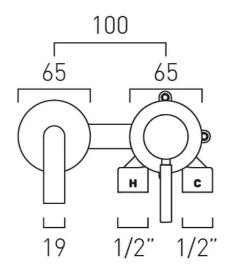

## **DESCRIPTION:**

knurled Accents slimline 2 hole basin mixer single lever, wall mounted with water fl ow aerator ceramic cartridge CAR-K35B 2 x 1/2" inlets min-max wall mount 55-72mm tile-to mortar guard included wall mount drill hole diameters: spout 40-48mm handle 45-48mm minimum operating pressure 0.2 bar LP

# TECHNICAL DRAWING

COLLECTION: KNURLED ACCENTS
PRODUCT CODE: IND-ORI209SA-BLKK

tel: 01934 744466 email: sales@vado.com www.vado.com

where inspiration flows taps | showering | accessories