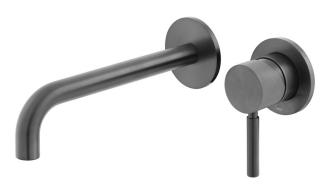

## **DESCRIPTION:**

knurled Accents slimline 2 hole basin mixer single lever, wall mounted with water fl ow aerator ceramic cartridge CAR-K35B 2 x 1/2" inlets min-max wall mount 55-72mm tile-to mortar guard included wall mount drill hole diameters: spout 40-48mm handle 45-48mm minimum operating pressure 0.2 bar LP

## FINISH:

Brushed Black