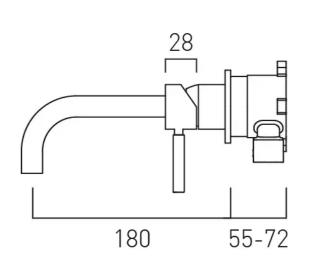

## **DESCRIPTION:**

knurled Accents slimline 2 hole basin mixer single lever, wall mounted with water fl ow aerator ceramic cartridge CAR-K35B 2 x 1/2" inlets min-max wall mount 55-72mm tile-to mortar guard included wall mount drill hole diameters: spout 40-48mm handle 45-48mm minimum operating pressure 0.2 bar LP

# TECHNICAL DRAWING

COLLECTION: KNURLED ACCENTS
PRODUCT CODE: IND-ORI209SA-BLKK

tel: 01934 744466 email: sales@vado.com www.vado.com

where inspiration flows taps | showering | accessories