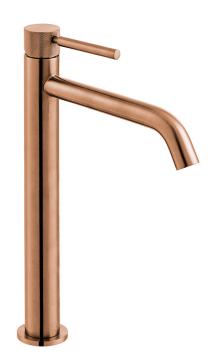

## SPECIFICATION SHEET

**COLLECTION: KNURLED ACCENTS** 

PRODUCT CODE: IND-ORI200E/SB-BRZK

TAP TYPE

Basin Mixer

**COLLECTION NAME** 

Knurled Accents

**FINISH** 

Brushed Bronze

RECOMMENDED FLOW REGULATOR

5 l/m flow regulator fitted as standard

MINIMUM OPERATING PRESSURE

1.0 Bar MP

**GUARANTEE** 

15 Year Guarantee

**HANDLES** 

Single Lever

WITH ECOTURN COLD START TECHNOLOGY

No

WITH WATER FLOW STRAIGHTENER

No

tel: 01934 74466 email: sales@vado.com

www.vado.com