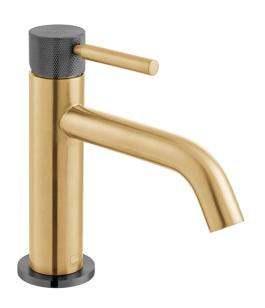

## SPECIFICATION SHEET

COLLECTION: KNURLED X FUSION PRODUCT CODE: IND-ORI200/SB-XGBK

### **DESCRIPTION:**

Knurled X Fusion slimline mono basin mixer single lever deck mounted smooth bodied without universal basin waste with water flow aerator ceramic cartridge C-010-N25 2 x 1/2" 400mm flexipipe connections deck mount drill hole diameter 35mm minimum operating pressure 1.0 bar MP

### FINISH:

Brushed Gold X Black