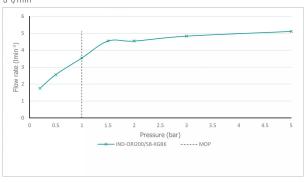

### **FLOW REGULATOR:**

51/min fitted as standard

## **MINIMUM OPERATING PRESSURE:**

1.0 bar MP

### **FLOW RATE AT 3.0 BAR FLOW PRESSURE:**

5 l/min

tel: 01934 744466 email: sales@vado.com www.vado.com

where inspiration flows

taps | showering | accessories