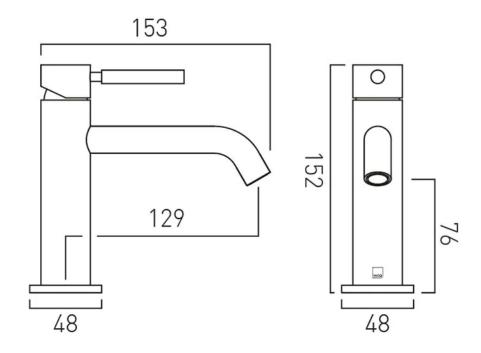

# TECHNICAL DRAWING

COLLECTION: KNURLED X FUSION PRODUCT CODE: IND-ORI200/SB-XGBK

tel: 01934 744466 email: sales@vado.com www.vado.com