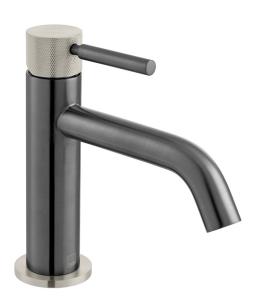

## SPECIFICATION SHEET

COLLECTION: KNURLED X FUSION
PRODUCT CODE: IND-ORI200/SB-XBNK

### **DESCRIPTION:**

Knurled X Fusion slimline mono basin mixer single lever deck mounted smooth bodied without universal basin waste with water flow aerator ceramic cartridge C-010-N25 2 x 1/2" 400mm flexipipe connections deck mount drill hole diameter 35mm minimum operating pressure 1.0 bar MP

### FINISH:

Brushed Black X Nickel