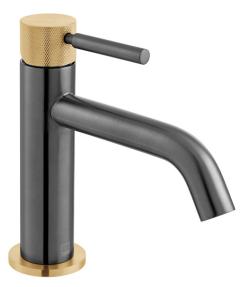

# SPECIFICATION SHEET

**COLLECTION:** KNURLED X FUSION **PRODUCT CODE:** IND-ORI200/SB-XBGK

### **DESCRIPTION:**

Knurled X Fusion slimline mono basin mixer single lever deck mounted smooth bodied without universal basin waste with water flow aerator ceramic cartridge C-010-N25 2 x 1/2" 400mm flexipipe connections deck mount drill hole diameter 35mm minimum operating pressure 1.0 bar MP

#### FINISH:

Brushed Black X Gold
FLOW REGULATOR:

5I/min fitted as standard MINIMUM OPERATING PRESSURE: