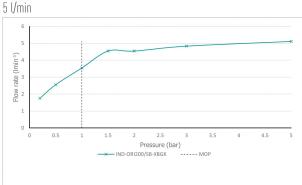

#### FINISH:

Brushed Black X Gold
FLOW REGULATOR:

5I/min fitted as standard MINIMUM OPERATING PRESSURE:

## 1.0 bar MP

### FLOW RATE AT 3.0 BAR FLOW PRESSURE:

tel: 01934 744466 email: sales@vado.com www.vado.com