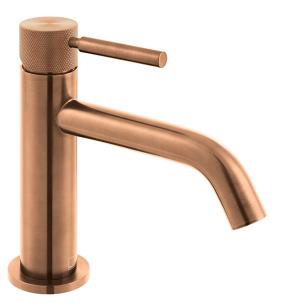

## SPECIFICATION SHEET

COLLECTION: KNURLED ACCENTS, ORIGINS PRODUCT CODE: IND-ORI200/SB-BRZK

TAP TYPE

Basin Mixer

COLLECTION NAME Knurled Accents, Origins

FINISH

Brushed Bronze

HANDLES Single Lever WITH ECOTURN COLD START TECHNOLOGY No

WITH WATER FLOW STRAIGHTENER No

WITH WATER FLOW AERATOR No

STYLE Round

MOUNTING Deck Mounted

tel: 01934 74466 email: sales@vado.com www.vado.com

WHERE INSPIRATION FLOWS TAPS | SHOWERS | ACCESSORIES