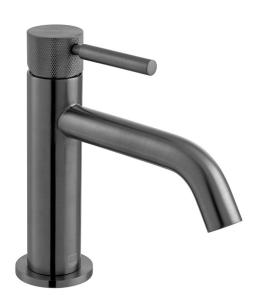

## SPECIFICATION SHEET

COLLECTION: KNURLED ACCENTS
PRODUCT CODE: IND-ORI200/SB-BLKK

### **DESCRIPTION:**

knurled Accents slimline 2 hole basin mixer single lever, wall mounted with water fl ow aerator ceramic cartridge CAR-K35B 2 x 1/2" inlets min-max wall mount 55-72mm tile-to mortar guard included wall mount drill hole diameters: spout 40-48mm handle 45-48mm minimum operating pressure 0.2 bar LP

### FINISH:

Brushed Black