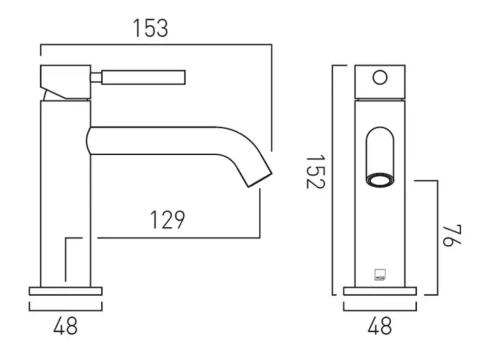

# TECHNICAL DRAWING

COLLECTION: KNURLED ACCENTS PRODUCT CODE: IND-ORI200/SB-BLKK

tel: 01934 744466 email: sales@vado.com www.vado.com