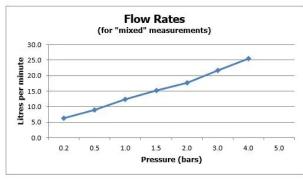

# **MINIMUM OPERATING PRESSURE:**

0.2 bar LP (shower) 1.5 bar MP (bath)

# **FLOW RATE AT 3.0 BAR FLOW PRESSURE:**

22 L/min

tel: 01934 744466 email: sales@vado.com www.vado.com