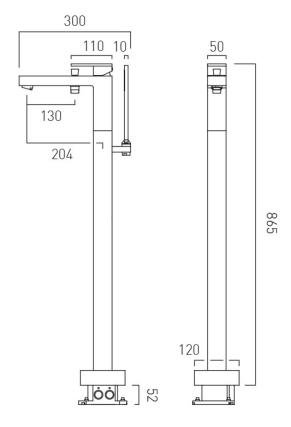

# TECHNICAL DRAWING

**COLLECTION: NOTION** 

PRODUCT CODE: IND-NOT233-BRZ

www.vado.com