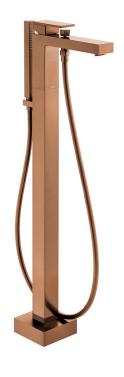

### **TAP TYPE**

Bath Shower Mixer

### **FINISH**

**Brushed Bronze** 

Square

MOUNTING

Floor Mounted

PLUMBING SYSTEM SUITABILITY

Pumped System, Combination Boiler, Pressurised System

tel: 01934 744466 email: sales@vado.com

www.vado.com