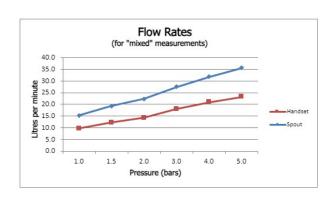

# SPECIFICATION SHEET

**COLLECTION: NOTION** 

PRODUCT CODE: IND-NOT233-BRZ





### **TAP TYPE**

Bath Shower Mixer

## **COLLECTION NAME**

Notion

### **FINISH**

**Brushed Bronze** 

### RECOMMENDED FLOW REGULATOR

FR-FLEXI/8-PLA

### MINIMUM OPERATING PRESSURE

1.0 Bar MP

## **GUARANTEE**

15 Year Guarantee

# WITH ECOTURN COLD START TECHNOLOGY

No

### WITH WATER FLOW STRAIGHTENER

Yes

### WITH WATER FLOW AERATOR

No

tel: 01934 74466 email: sales@vado.com

www.vado.com





# SPECIFICATION SHEET

**COLLECTION: NOTION** 

PRODUCT CODE: IND-NOT233-BRZ

**CONNECTIONS / FITTINGS** 

2 x 1/2" female threaded connections

**SPARE PARTS** 

ceramic cartridge C-011-N40

**STYLE** 

Square

MOUNTING

Floor Mounted

PLUMBING SYSTEM SUITABILITY

Pumped System, Combination Boiler, Pressurised System

tel: 01934 744466 email: sales@vado.com

www.vado.com



# TECHNICAL D