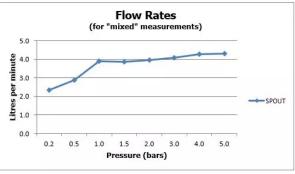

#### FINISH:

Brushed Nickel
FLOW REGULATOR:

5l/min fitted as standard

MINIMUM OPERATING PRESSURE: 1.0 bar MP

#### FLOW RATE AT 3.0 BAR FLOW PRESSURE:

5 l/min

tel: 01934 744466 email: sales@vado.com www.vado.com