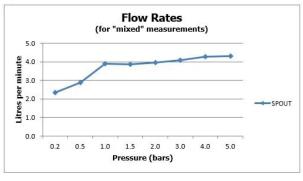

# **MINIMUM OPERATING PRESSURE:**

1.0 bar MP

# **FLOW RATE AT 3.0 BAR FLOW PRESSURE:**

5 l/min

tel: 01934 744466 email: sales@vado.com www.vado.com

where inspiration flows

taps | showering | accessories