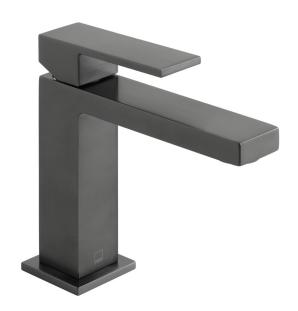

# SPECIFICATION SHEET

**COLLECTION: NOTION** 

PRODUCT CODE: IND-NOT200/SB-BLK

## **DESCRIPTION:**

slimline mono basin mixer
single lever
deck mounted
smooth bodied
without universal basin waste
with water flow aerator
ceramic cartridge C-010-N25
2 x 1/2" nut x 550mm flexipipe connections
deck mount drill hole diameter 35mm
minimum operating pressure 1.0 bar MP

## FINISH:

Brushed Black