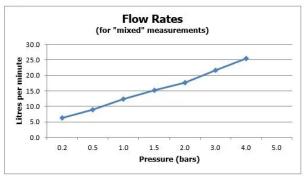

# **MINIMUM OPERATING PRESSURE:**

0.2 bar LP (shower)1.5 bar MP (bath)

# **FLOW RATE AT 3.0 BAR FLOW PRESSURE:**

22 L/min

tel: 01934 744466 email: sales@vado.com www.vado.com

taps | showering | accessories