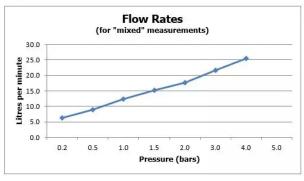

## **MINIMUM OPERATING PRESSURE:**

0.2 bar LP (shower)1.5 bar MP (bath)

# **FLOW RATE AT 3.0 BAR FLOW PRESSURE:**

22 L/min

tel: 01934 744466 email: sales@vado.com www.vado.com

taps | showering | accessories