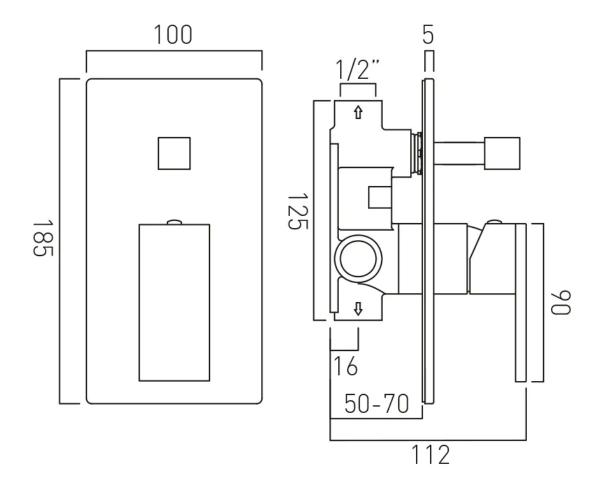

# TECHNICAL DRAWING

**COLLECTION: NOTION** 

PRODUCT CODE: IND-NOT147A-BLK

tel: 01934 744466 email: sales@vado.com www.vado.com

### **DESCRIPTION:**

concealed shower valve with diverter single lever wall mounted ceramic cartridge CAR-K35A 2 x 1/2" female inlets 2 x 1/2" female outlets min-max wall mount 50-70mm minimum operating pressure 0.2 bar LP shower / 1.5 bar MP bath