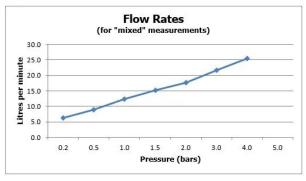

## **MINIMUM OPERATING PRESSURE:**

0.2 bar LP (shower)1.5 bar MP (bath)

# **FLOW RATE AT 3.0 BAR FLOW PRESSURE:**

22 L/min

tel: 01934 744466 email: sales@vado.com www.vado.com