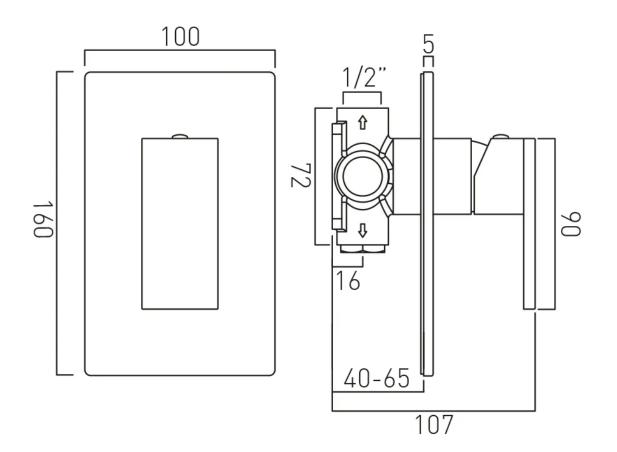

### **DESCRIPTION:**

concealed shower valve single lever wall mounted ceramic cartridge CAR-K35A 2 x 1/2" inlets 2 x 1/2" outlets (one is blanked off) min-max wall mount 40-65mm minimum operating pressure 0.2 bar LP shower / 1.5 bar MP bath

## TECHNICAL DRAWING

COLLECTION: NOTION PRODUCT CODE: IND-NOT145A-BRN

tel: 01934 744466 email: sales@vado.com www.vado.com