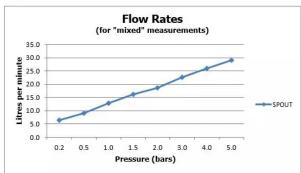

#### FLOW RATE AT 3.0 BAR FLOW PRESSURE:

22 l/min

tel: 01934 744466 email: sales@vado.com www.vado.com