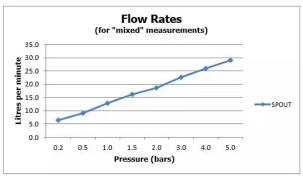

# **FLOW RATE AT 3.0 BAR FLOW PRESSURE:**

22 L/min

tel: 01934 744466 email: sales@vado.com www.vado.com