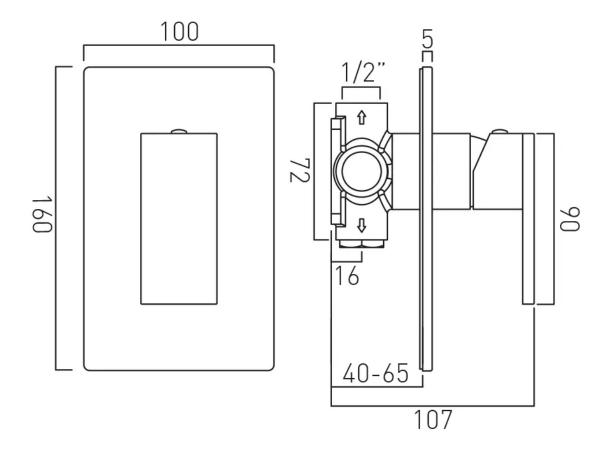

# TECHNICAL DRAWING

**COLLECTION: NOTION** 

PRODUCT CODE: IND-NOT145A-BRG

tel: 01934 744466 email: sales@vado.com www.vado.com