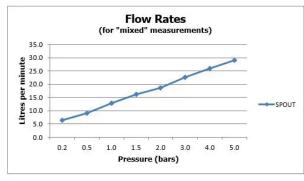

## **MINIMUM OPERATING PRESSURE:**

0.2 bar LP (shower) 1.5 bar MP (bath)

# **FLOW RATE AT 3.0 BAR FLOW PRESSURE:**

22 L/min

tel: 01934 744466 email: sales@vado.com www.vado.com

taps | showering | accessories