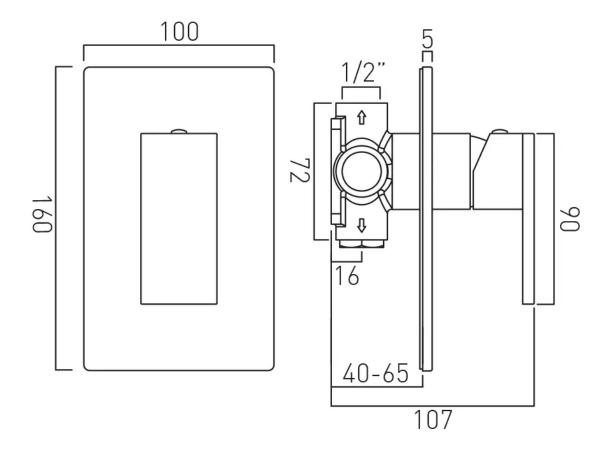

# TECHNICAL DRAWING

**COLLECTION: NOTION** 

PRODUCT CODE: IND-NOT145A-BLK

tel: 01934 744466 email: sales@vado.com www.vado.com

### **DESCRIPTION:**

concealed shower valve
single lever
wall mounted
ceramic cartridge CAR-K35A
2 x 1/2" inlets
2 x 1/2" outlets (one is blanked off)
min-max wall mount 40-65mm
minimum operating pressure 0.2 bar LP shower / 1.5 bar
MP bath