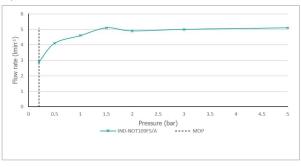

# FLOW REGULATOR:

FR-100/5-PLA

# **MINIMUM OPERATING PRESSURE:**

0.2 bar LP

### **FLOW RATE AT 3.0 BAR FLOW PRESSURE:**

5 l/min

tel: 01934 744466 email: sales@vado.com www.vado.com

where inspiration flows taps | showering | accessories