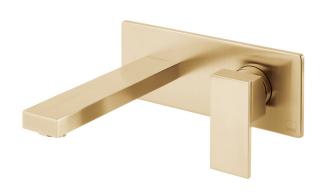

## **DESCRIPTION:**

2 hole basin mixer single lever wall mounted with rectangular backplate with water flow aerator ceramic cartridge CAR-K35B 2 x 1/2" inlets min-max wall mount 53-73mm minimum operating pressure 0.2 bar LP

## FINISH:

Brushed Gold