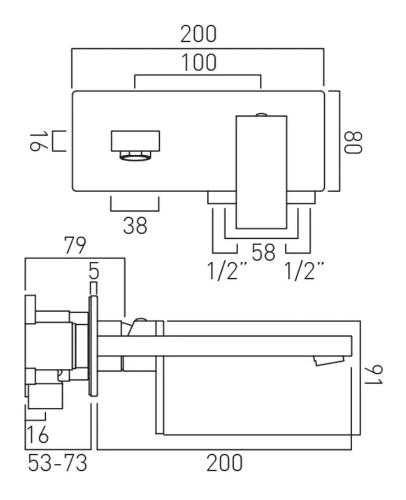

# TECHNICAL DRAWING

**COLLECTION: NOTION** 

PRODUCT CODE: IND-NOT109FS/A-BRG

tel: 01934 744466 email: sales@vado.com www.vado.com