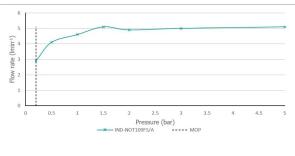

#### FINISH:

Brushed Black **FLOW REGULATOR:** FR-100/5-PLA

MINIMUM OPERATING PRESSURE: 0.2 bar LP

#### FLOW RATE AT 3.0 BAR FLOW PRESSURE:

5 l/min

tel: 01934 744466 email: sales@vado.com www.vado.com