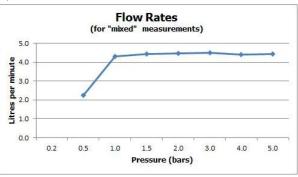

## MINIMUM OPERATING PRESSURE: 1.0 bar MP

#### FLOW RATE AT 3.0 BAR FLOW PRESSURE:

5 l/min

tel: 01934 744466 email: sales@vado.com www.vado.com