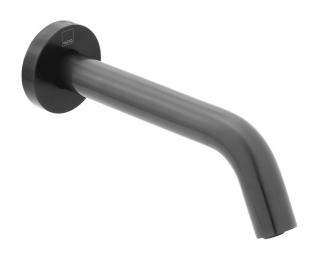

#### **DESCRIPTION:**

infra-red spout wall mounted with rub clean aerator with round shroud mains or battery operated takes standard AA batteries minimum operating pressure 1.0 bar MP

#### FINISH:

Brushed Black