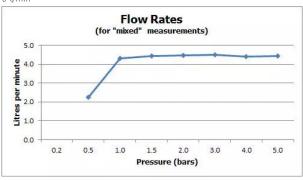

#### **MINIMUM OPERATING PRESSURE:**

1.0 bar MP

#### FLOW RATE AT 3.0 BAR FLOW PRESSURE:

5 l/min

tel: 01934 744466 email: sales@vado.com www.vado.com

taps | showering | accessories