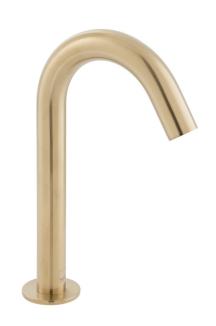

### **COLLECTION NAME**

I-Tech

### **FINISH**

Brushed Gold

#### **MOUNTING**

Deck Mounted

### **TAP TYPE**

Infra-red