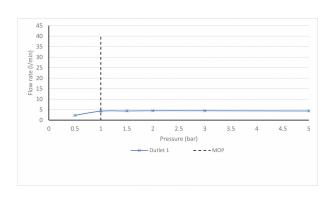

## RECOMMENDED FLOW REGULATOR

4 l/m flow regulator fitted as standard

tel: 01934 74466

email: sales@vado.com

www.vado.com

WHERE INSPIRATION FLOWS
TAPS | SHOWERS | ACCESSORIES

## MINIMUM OPERATING PRESSURE

1.0 Bar MP